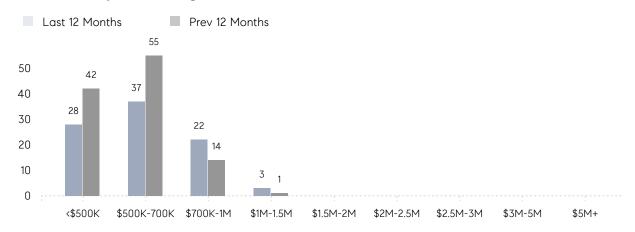

ERAGE DOM  % OF ASKING PRICE  AVERAGE SOLD PRICE  # OF CONTRACTS | AVERAGE DOM 24 % OF ASKING PRICE 102% AVERAGE SOLD PRICE \$593,363 # OF CONTRACTS 7 NEW LISTINGS 12 AVERAGE DOM 21 % OF ASKING PRICE 102% AVERAGE SOLD PRICE \$616,700 # OF CONTRACTS 5 NEW LISTINGS 10 AVERAGE DOM 47 % OF ASKING PRICE 98% AVERAGE SOLD PRICE \$430,000 # OF CONTRACTS 2 | AVERAGE DOM 24 40 % OF ASKING PRICE 102% 102%  AVERAGE SOLD PRICE \$593,363 \$613,079 # OF CONTRACTS 7 15  NEW LISTINGS 12 20  AVERAGE DOM 21 33 % OF ASKING PRICE 102% 102%  AVERAGE SOLD PRICE \$616,700 \$623,945 # OF CONTRACTS 5 11  NEW LISTINGS 10 19  AVERAGE DOM 47 72 % OF ASKING PRICE 98% 99%  AVERAGE SOLD PRICE \$430,000 \$558,750 # OF CONTRACTS 2 4 |

# Fairfield

### SEPTEMBER 2021

### Monthly Inventory



### Contracts By Price Range



### Listings By Price Range



# COMPASS



Compass makes no representations or warranties, express or implied, with respect to future market conditions or prices of residential product at the time the subject property or any competitive property is complete and ready for occupancy or with respect to any report, study, finding, recommendation or other information provided by Compass herein. Moreover, no warranty, express or implied, is made or should be assumed regarding the accuracy, adequacy, completeness, legality, reliability, merchantability or fitness for a particular purpose of any information, in part or whole, contained herein. All material is presented with the understanding that Compass shall not be deemed to provide legal, accounting or other professional services. This is no