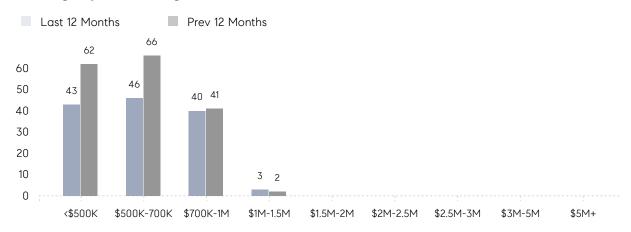

VERAGE SOLD PRICE  # OF CONTRACTS | AVERAGE DOM 24 % OF ASKING PRICE 102% AVERAGE SOLD PRICE \$593,363 # OF CONTRACTS 7 NEW LISTINGS 12 AVERAGE DOM 21 % OF ASKING PRICE 102% AVERAGE SOLD PRICE \$616,700 # OF CONTRACTS 5 NEW LISTINGS 10 AVERAGE DOM 47 % OF ASKING PRICE 98% AVERAGE SOLD PRICE \$430,000 # OF CONTRACTS 2 | AVERAGE DOM 24 40 % OF ASKING PRICE 102% 102%  AVERAGE SOLD PRICE \$593,363 \$613,079 # OF CONTRACTS 7 15  NEW LISTINGS 12 20  AVERAGE DOM 21 33 % OF ASKING PRICE 102% 102%  AVERAGE SOLD PRICE \$616,700 \$623,945 # OF CONTRACTS 5 11  NEW LISTINGS 10 19  AVERAGE DOM 47 72 % OF ASKING PRICE 98% 99%  AVERAGE SOLD PRICE \$430,000 \$558,750 # OF CONTRACTS 2 4 |

# Fairfield

### SEPTEMBER 2021

### Monthly Inventory



### Contracts By Price Range



### Listings By Price Range



# COMPASS



Compass makes no representations or warranties, express or implied, with respect to future market conditions or prices of residential product at the time the subject property or any competitive property is complete and ready for occupancy or with respect to any report, study, finding, recommendation or other information provided by Compass herein. Moreover, no warranty, express or implied, is made or should be assumed regarding the accuracy, adequacy, completeness, legality, reliability, merchantability or fitness for a particular purpose of any information, in part or whole, contained herein. All material is presented with the understanding that Compass shall not be deemed to provide legal, accounting or other professional services. This is not intended to solicit the purch